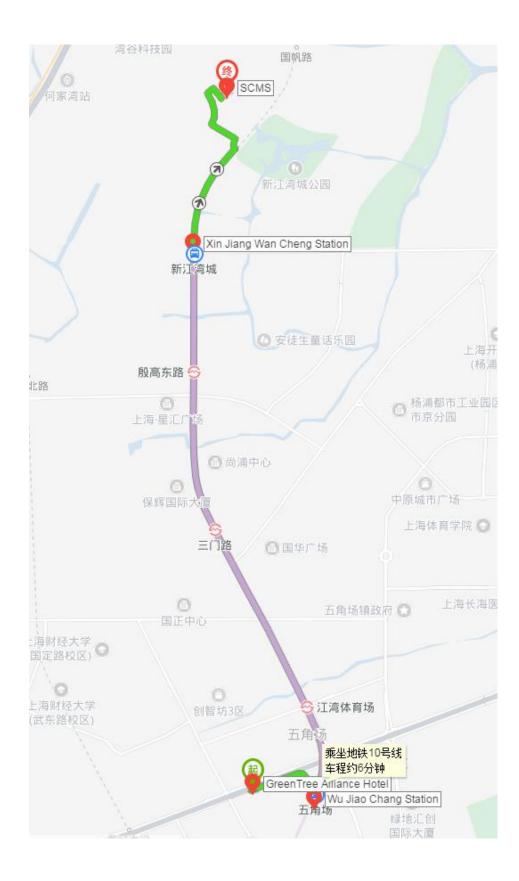

In Chinese: 格林联盟(上海复旦大学邯郸路店) 地址:上海市杨浦区邯郸路 399 号

Direction:

Similar to direction to SCMS, but take Subway Line 10 to Wu Jiao Chang Station instead of Xin Jiang Wan Cheng Station, then walk.

Also we can take Subway Line 10 from Wu Jiao Chang Station to Xin Jiang Wan Cheng Station, and then walk to SCMS for the conference.